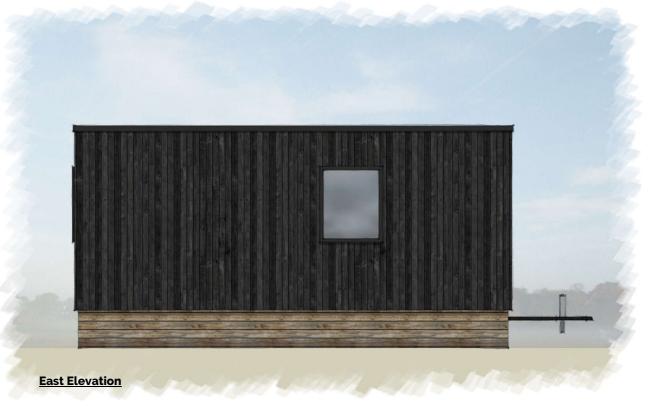

project description Glamping Cabin

location Land to the West side of Chapel Pitch, Ketford, Dymock, GL18 2BL

title

Proposed Plan and Elevations

| PLANNING       |           | -         |
|----------------|-----------|-----------|
| status         |           | revision  |
| 3080-02        | 1:50 @ A3 | July 2023 |
| drawing number | scale     | date      |