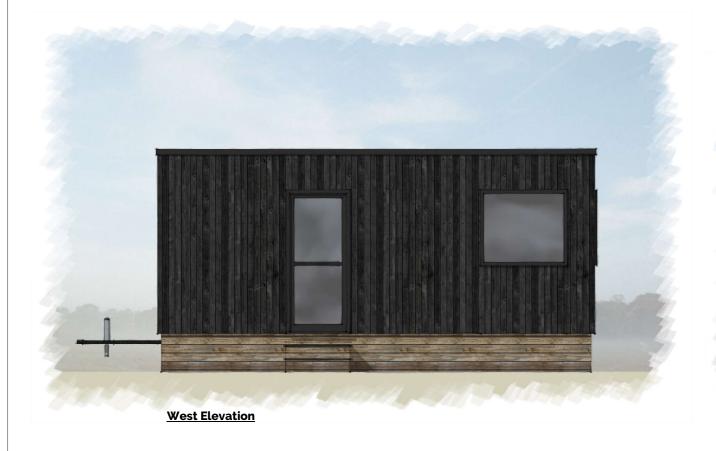

project description Glamping Cabin

location Land to the West side of Chapel Pitch, Ketford, Dymock, GL18 2BL

title

Proposed Plan and Elevations

| PLANNING       |           | -         |
|----------------|-----------|-----------|
| status         |           | revision  |
| 3080-02        | 1:50 @ A3 | July 2023 |
| drawing number | scale     | date      |