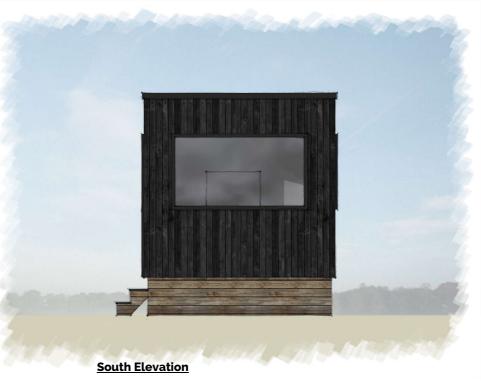

project description Glamping Cabin

location Land to the West side of Chapel Pitch, Ketford, Dymock, GL18 2BL

title

Proposed Plan and Elevations

| PLANNING       |           | -         |
|----------------|-----------|-----------|
| status         |           | revision  |
| 3080-02        | 1:50 @ A3 | July 2023 |
| drawing number | scale     | date      |