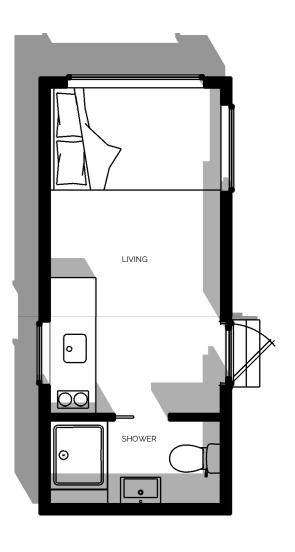

project description Glamping Cabin

location Land to the West side of Chapel Pitch, Ketford, Dymock, GL18 2BL

title

Proposed Plan and Elevations

| PLANNING       |           | -         |
|----------------|-----------|-----------|
| status         |           | revision  |
| 3080-02        | 1:50 @ A3 | July 2023 |
| drawing number | scale     | date      |