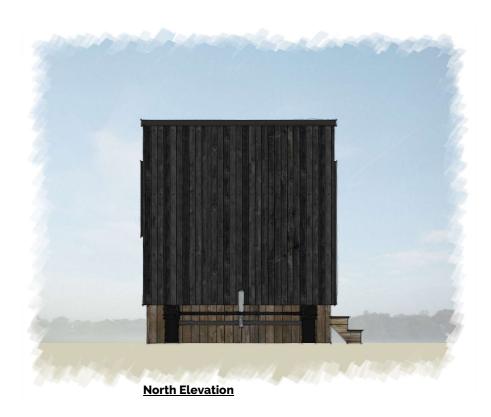

project description Glamping Cabin

location Land to the West side of Chapel Pitch, Ketford, Dymock, GL18 2BL

title

Proposed Plan and Elevations

| PLANNING       |           | -         |
|----------------|-----------|-----------|
| status         |           | revision  |
| 3080-02        | 1:50 @ A3 | July 2023 |
| drawing number | scale     | date      |